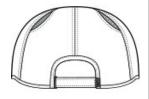

## Nike Featherlight Cap CJ7082



Stay cool, covered and comfortable in this unstructured, low-profile cap. Nike AeroBill technology integrates proprietary lightweight construction with breathable, sweat-wicking fabric for enhanced comfort and reduced distraction. A hook and loop closure with pull tab ensures a custom fit. The contrast Swoosh design trademark is embroidered on the left-side middle panel. Made of 100% Dri-FIT polyester twill.



front



back

## SIZE CHART

|                      | OSFA  |
|----------------------|-------|
| Crown Height         | 6 1/2 |
| Width of Front Panel | 7 5/8 |
| Bill Length          | 2 7/8 |

## COLOR INFORMATION



Anthracite PMS 425C



Black PMS NTR BLACK



College Nav PMS 533C



Game Roya PMS 7687C