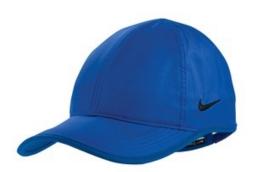

## Nike Featherlight Cap CJ7082

Stay cool, covered and comfortable in this unstructured, low-profile cap. Nike AeroBill technology integrates proprietary lightweight construction with breathable, sweat-wicking fabric for enhanced comfort and reduced distraction. A hook and loop closure with pull tab ensures a custom fit. The contrast Swoosh design trademark is embroidered on the left-side middle panel. Made of 100% Dri-FIT polyester twill.