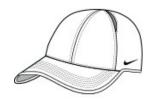

## Nike Featherlight Cap CJ7082



Stay cool, covered and comfortable in this unstructured, low-profile cap. Nike AeroBill technology integrates proprietary lightweight construction with breathable, sweat-wicking fabric for enhanced comfort and reduced distraction. A hook and loop closure with pull tab ensures a custom fit. The contrast Swoosh design trademark is embroidered on the left-side middle panel. Made of 100% Dri-FIT polyester twill.



front



back

## SIZE CHART

|                      | OSFA  |
|----------------------|-------|
| Crown Height         | 6 1/2 |
| Width of Front Panel | 7 5/8 |
| Bill Length          | 2 7/8 |

## COLOR INFORMATION



Anthracite PMS 425C



Black PMS NTR BLACK



College Nav PMS 533C



Game Roya PMS 7687C