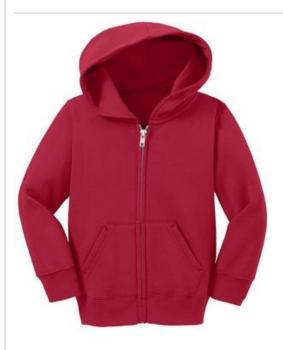

## Port & Company<sup>®</sup> Toddler Core Fleece Full-Zip Hooded Sweatshirt. CAR78TZH

Our popular 7.8-ounce hooded sweatshirt designed for the smallest family members. Color-coordinated with our adult PC78, 7.8-ounce Core Fleece Sweatshirts.

- 7.8-ounce, 50/50 cotton/poly fleece
- Air jet yarn for softness
- No drawcord at hood