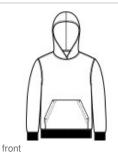

#### **HOW TO MEASURE**

## CHEST WIDTH

Measure under the arm and around the fullest part of the chest with arms down, keeping tape horizontal.