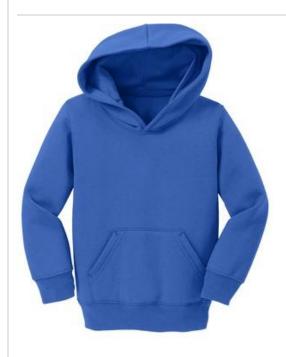

# Port & Company<sup>®</sup> Toddler Core Fleece Pullover Hooded Sweatshirt. CAR78TH

Add an extra layer of warmth with this soft and durable favorite.

- 7.8-ounce, 50/50 cotton/poly fleece
- No drawcord at hood