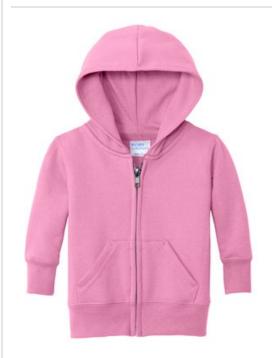

# Port & Company<sup>®</sup> Infant Core Fleece Full-Zip Hooded Sweatshirt. CAR78IZH

Our popular 7.8-ounce hooded sweatshirt designed for the smallest family members. Color-coordinated with our adult PC78, 7.8-ounce Core Fleece Sweatshirts.

- 7.8-ounce, 50/50 cotton/poly fleece
- Air jet yarn for softness
- No drawcord at hood