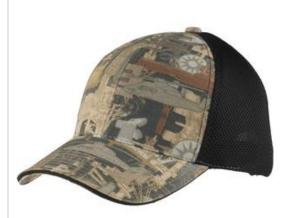

# PORT AUTHORITY.

Port Authority<sup>®</sup> Camouflage Cap with Air Mesh Back. C912

This comfortable, soft and breathable cap has camouflage print in the front panels and two-ply cushioned air mesh in the mid and back panels.

- Fabric 60/40 cotton/poly canvas, 100% polyester air mesh mid and back panels
- Structure Structured
- Profile Mid
- Closure Hook and loop

CARE INSTRUCTIONS

Hand wash. Air dry.

front

back