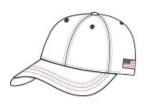

## Port Authority<sup>®</sup> Americana Contrast Stitch Camouflage Cap. C909

An embroidered flag label on the side plus heavy contrast stitching on the bill make this camo cap a true American classic.

- Fabric 60/40 cotton/poly canvas
- Structure Structured
- Profile Mid
- Closure Hook and loop