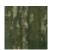

# PORT & COMPANY

## Port Authority<sup>®</sup> Americana Contrast Stitch Camouflage Cap. C909

An embroidered flag label on the side plus heavy contrast stitching on the bill make this camo cap a true American classic.

- Fabric 60/40 cotton/poly canvas
- Structure Structured
- Profile Mid
- Closure Hook and loop

### CARE INSTRUCTIONS

Hand wash. Air dry.



front





#### HOW TO MEASURE

#### HATS

Measure the circumference around the head, above the eyebrow and at the widest part of the head. Divide number by 3.14 for hat size.

#### SIZE CHART

|           | OSFA           |
|-----------|----------------|
| Hat Size  | 6 5/8- 8       |
| Head Size | 20 7/8- 25 1/8 |

#### COLOR INFORMATION





Mossy Oak New Break-Up