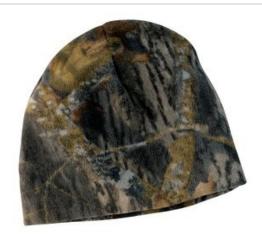

# Port Authority<sup>®</sup> Camouflage Fleece Beanie. C901

This beanie has an anti-pill finish for lasting wear and it's perfect for times you want warmth without bulk or weight. Great for early morning outings or layered under a helmet or hat.

### COLOR INFORMATION

Mossy Oak Break-Up Country

Mossy Oak New Break-Up

Realtree Edge

Realtree Xtra