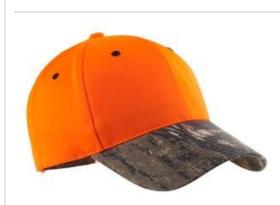

# Port Authority<sup>®</sup> Enhanced Visibility Cap with Camo Brim. C804

Add safety to the hunt with this cap that features the popular

- Mossy  $\mathsf{Oak}^{\texttt{®}}$  print on the brim and closure.
- Fabric: 100% fluorescent polyester crown, 60/40 cotton/poly brim
- Structure: Structured
- Profile: Mid
- Closure: Hook and loop

## COLOR INFORMATION

Orange Blaze/ Mossy Oak New Break-Up