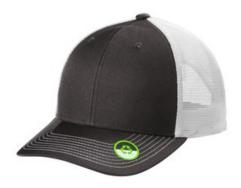

# Port Authority<sup>®</sup> Eco Snapback Trucker Cap C112ECO

- 100% recycled polyester twill front panels and bill, 100% recycled polyester mid and back mesh panels
- Structured
- Mid-profile
- 7-position adjustable snapback closure

front

back