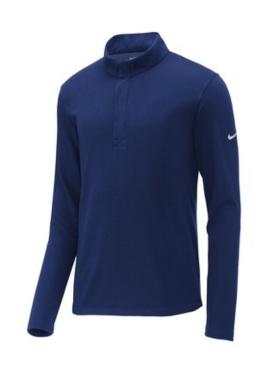

## DISCONTINUED Nike Dry Victory 1/2-Zip Cover-Up BV0398

We're proud to offer this direct-from-retail Nike style, while supplies last.

This soft, lightweight mid-layer wicks sweat and helps you stay dry from the course to the concrete. Design details include a zip-through cadet collar for additional coverage, contrast stitching on the shoulders, open cuffs and hem. The contrast Swoosh design trademark is embroidered on the left sleeve. Made of 6.3-ounce, 100% polyester Dri-FIT fabric. **CARE INSTRUCTIONS** 