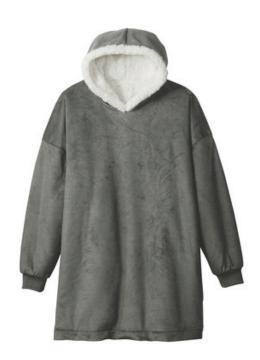

# Port Authority<sup>®</sup> Mountain Lodge Wearable Blanket BP41

Wrap yourself up in the blanket you can wear! This oversized, hooded poncho is luxuriously soft and warm-perfect for chilly nights at home or enjoying outdoor events.

- 11.9-ounce linear yard, 100% polyester fleece face
- 12.5-ounce linear yard, 100% polyester sherpa lining
- Sherpa-lined hood
- Side-entry pockets
- Rib knit cuffs
- ${\color{red} \bullet}$  Port Pocket  $^{^{\text{TM}}}$  for easy embroidery access
- Oversized fit