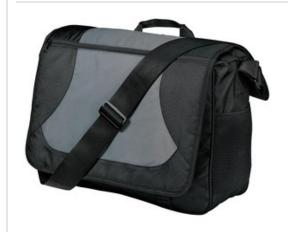

## Port Authority® Midcity Messenger. BG78

Our light, but durable ripstop messenger bag is businessready and full of flexible storage space.

- 420 denier ripstop polyester
- Main zippered compartment with hidden buckle closures
- Front flap features easy-access zippered pocket
- Two mesh water bottle holders
- Adjustable shoulder strap
- Dimensions: 12" h x 15.5" w x 3.75"d; Approx. 698 cubic inches

## COLOR INFORMATION

Dark Grey/ Black PMS 426C