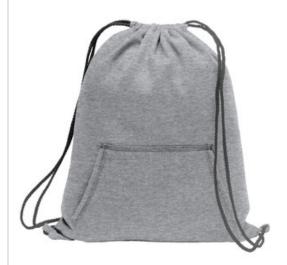

## Port & Company<sup>®</sup> Core Fleece Sweatshirt Cinch Pack. BG614

We took our PC78H Core Fleece Sweatshirts and PC54 Core Cotton Tees and created a laid-back cinch pack, complete with a front pouch pocket.

- 7.8-ounce, 50/50 cotton/poly fleece
- Drawcord closure
- Dimensions: 17.75"h x 14.5"w

Note: Bags not intended for use by children 12 and under. Includes a California Prop 65 and social responsibility hangtag.