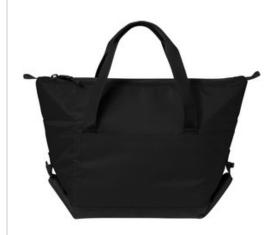

## Port Authority® 6-Can Collapsible Cooler BG515

With the capacity to hold 6 cans and the ability fold into the shape of a tote or a cube, this multi-functional cooler is the perfect accessory for backyard tailgating, picnics and more.

- 600 denier polyester canvas
- Heat-sealed, water-resistant PEVA lining
- Front slip pocket
- Webbing handle straps
- Collapsible design transforms into tote or cube shape
- Dimensions: 13"h x 15"w x 1"d (collapsed); Approx. 195 cubic inches