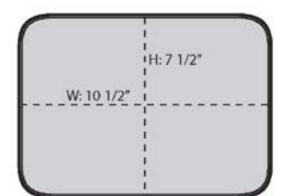

## Port Authority ® 12-Can Cube Cooler. BG513

This spacious cooler has room for 12 cans plus everything else you need for a fun event.

- 420 denier honeycomb polyester, 600 denier polyester canvas
- Adjustable web carrying strap
- Heat-sealed, water-resistant lining
- Interior zippered mesh pocket for utensils
- Two large side mesh elastic-trimmed pockets
- Large front slip pocket for easy decoration access
- Dimensions: 8.75"h x 11.25"w x 8"d; Approx. 787 cubic inches

## **COLOR INFORMATION**

Black/Black NTR BLACK C

Grey/Black ### C

Red/Black

Twilight Blue Black 7693 C

**BACK VIEW** 

**TOP VIEW**