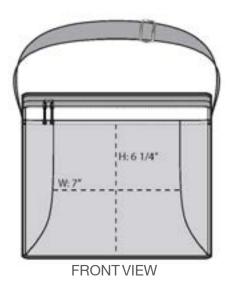

## Port Authority ® 12-Can Cube Cooler. BG513

This spacious cooler has room for 12 cans plus everything else you need for a fun event.

- 420 denier honeycomb polyester, 600 denier polyester canvas
- Adjustable web carrying strap
- Heat-sealed, water-resistant lining
- Interior zippered mesh pocket for utensils
- Two large side mesh elastic-trimmed pockets
- Large front slip pocket for easy decoration access
- Dimensions: 8.75"h x 11.25"w x 8"d; Approx. 787 cubic inches