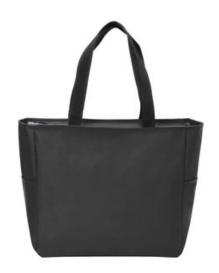

## Port Authority<sup>®</sup> Essential Zip Tote. BG410

There's plenty of room to hold the day's essentials in this must-have tote that comes in lots of colors and features a secure zippered top closure.

- 600 denier polyester canvas
- Over-the-shoulder web handles
- Two large end pockets
- Dimensions: 12.5"h x 13.5"w x 6.5"d, Approx. 1,097 cubic inches

Note: Bags not intended for use by children 12 and under. Includes a California Prop 65 and social responsibility hangtag.