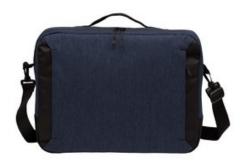

## Port Authority ® Vector Briefcase. BG309

With its heathered fabrication, this polished briefcase works well for travel and everyday use.

- 600 denier heather polyester, 300 denier polyester canvas
- Top carrying handle
- Compact, yet roomy
- Suspended, padded laptop sleeve
- Large office compartment
- Adjustable, padded shoulder strap
- Large front side zippered pocket for easy decoration
- Luggage trolley strap on back
- Laptop sleeve dimensions: 8"h x 15"w; fits most 15" laptops
- Dimensions: 12.5"h x 16.375"w x 3"d; Approx. 614 cubic inches

## COLOR INFORMATION

Grey Heathe

Navy Heathe