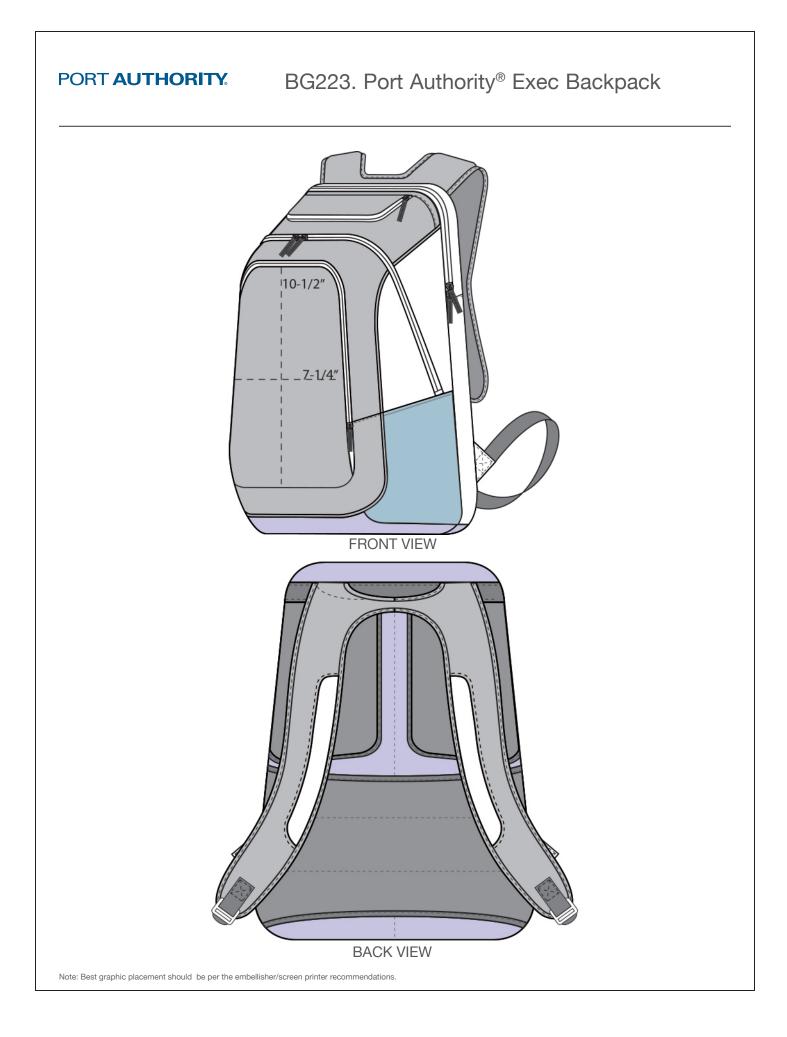

## 1,680 ballistic poly (solid); 300D two-tone poly/1,680D poly PU (heather)

BG223. Port Authority® Exec Backpack

- Spacious main compartment
- · Dedicated zippered laptop compartment
- · Front zippered pocket with extensive organization panel
- Tricot-lined valuables pocket
- · Air mesh shoulder straps
- Side mesh pocket
- Tech nylon zipper pulls
- Padded mesh luggage trolley pass through on back
- · Laptop sleeve dimensions: 18.75"h x 14.5"w
- Dimensions: 18.75"h x 14.5"w x 8.75"d; Approx. 2,379 cubic inches