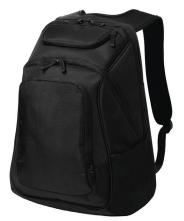

## 1,680 ballistic poly (solid); 300D two-tone poly/1,680D poly PU (heather)

BG223. Port Authority® Exec Backpack

- Spacious main compartment
- · Dedicated zippered laptop compartment
- · Front zippered pocket with extensive organization panel
- Tricot-lined valuables pocket
- · Air mesh shoulder straps
- Side mesh pocket
- Tech nylon zipper pulls
- Padded mesh luggage trolley pass through on back
- · Laptop sleeve dimensions: 18.75"h x 14.5"w
- Dimensions: 18.75"h x 14.5"w x 8.75"d; Approx. 2,379 cubic inches