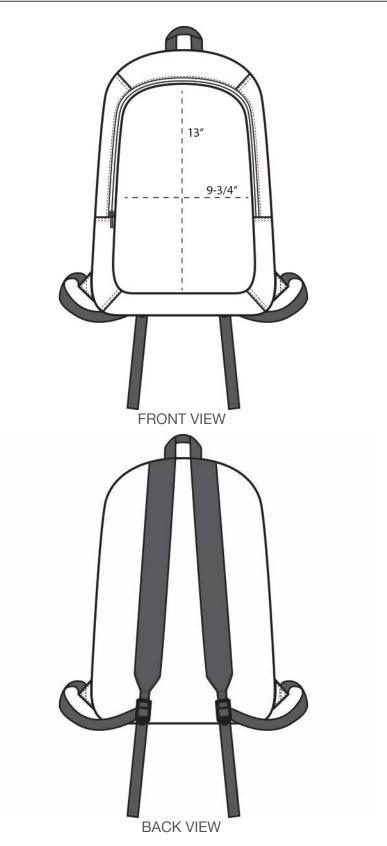

## Port Authority ® Crush Ripstop Backpack. BG213

Incredibly lightweight, this versatile pack has a subtle ripstop texture.

- 62 denier ripstop polyester
- · Zippered main compartment
- · Interior hanging pocket with hook and loop closure
- Adjustable web shoulder straps
- Dimensions: 16.75"h x 12"w x 4.75"d; Approx. 955 cubic inches

# Port Authority ® Crush Ripstop Backpack. BG213

Note: Best graphic placement should be per the embellisher/screen printer recommendations.