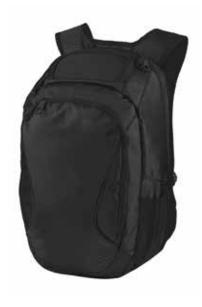

## Port Authority® Form Backpack. BG212

This structured, protective backpack is sleek and modern—perfect for today's commuter or businessperson.

- 1,680 denier ballistic polyester
- Strategic top pocket with EVA-molded lid to protect phone, sunglasses or valuables
- Side-entry dedicated padded laptop zippered pocket
- Padded main compartment with zippered mesh pocket on back panel
- Zippered front compartment with padded tablet sleeve, organizer pockets and elastic accessories holders
- Zoned spacer mesh padded back
- Adjustable slide sternum strap
- · Side stretch-mesh beverage pockets
- Padded spacer mesh shoulder straps with built-in grab handle
- Laptop sleeve dimensions: 9.25"h x 9.5"w; fits most 15" laptops
- Dimensions: 19"h x 11.5"w x 6.5"d; Approx. 1,420 cubic inches