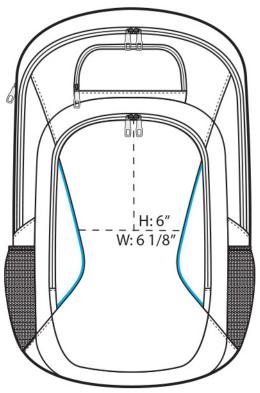

## **COLOR INFORMATION**

Dark Grey/ Black PMS 426 C/ NTR BLACK C

FRONT VIEW

Note: Best graphic placement should be per the embellisher/screen printer recommendations.