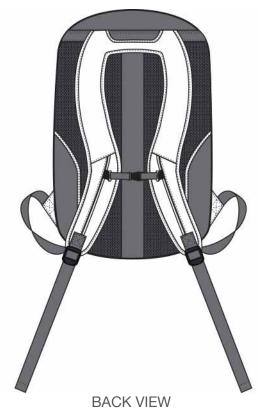

## Port Authority® Form Backpack. BG212

This structured, protective backpack is sleek and modern—perfect for today's commuter or businessperson.

- 1,680 denier ballistic polyester
- Strategic top pocket with EVA-molded lid to protect phone, sunglasses or valuables
- Side-entry dedicated padded laptop zippered pocket
- Padded main compartment with zippered mesh pocket on back panel
- Zippered front compartment with padded tablet sleeve, organizer pockets and elastic accessories holders
- Zoned spacer mesh padded back
- Adjustable slide sternum strap
- · Side stretch-mesh beverage pockets
- Padded spacer mesh shoulder straps with built-in grab handle
- Laptop sleeve dimensions: 9.25"h x 9.5"w; fits most 15" laptops
- Dimensions: 19"h x 11.5"w x 6.5"d; Approx. 1,420 cubic inches