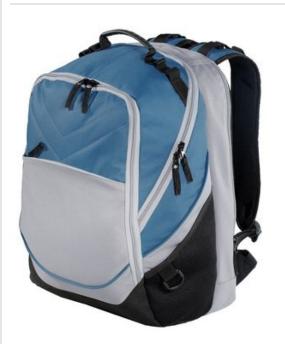

## Port Authority<sup>®</sup> Xcape™ Computer Backpack. BG100

Designed for a mobile lifestyle, the Xcape<sup>™</sup> keeps your laptop protected with lots of dedicated space.

- 600 denier polyester canvas
- Exterior, side-entry padded laptop compartment
- Easy-entry main compartment
- Front zippered pocket with organizer panel
- Front zippered pocket for easy decoration
- Two side mesh pockets
- Padded, channeled back for ventilation
- Comfortable ergonomic padded straps
- Laptop sleeve dimensions: 17.5"h x 12"w x 2"d;fits most
  17" laptops
- Dimensions: 17.75"h x 12.5"w x 7"d; Approx. 1,752 cubic inches