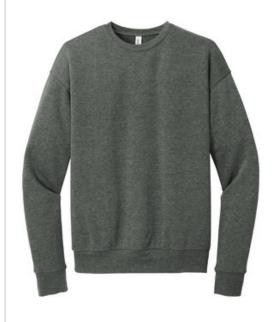

# BELLA+CANVAS <sup>®</sup> Unisex Sponge Fleece Drop Shoulder Sweatshirt. BC3945

- Retail fit
- Tear-away label
- Dropped shoulders
- Side seamed
- Rib knit cuffs and hem
- 8-ounce, 52/48 Airlume combed and ring spun cotton/poly fleece, 32 singles