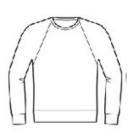

## BELLA+CANVAS<sup>®</sup> Unisex Sponge Fleece Raglan Sweatshirt. BC3901

- Retail fit
- Tear-away label
- Raglan sleeves
- Side seamed
- Rib knit cuffs and hem
- Solid Colors and Heather Colors: 8-ounce, 52/48 Airlume
- combed and ring spun cotton/poly fleece, 32 singlesTriblend Colors: 8-ounce, 50/37.5/12.5 poly/Airlume
- combed and ring spun cotton/rayon, 32 singles
- Athletic Heather: 8-ounce, 90/10 Airlume combed and ring spun cotton/poly fleece, 32 singles

#### **CARE INSTRUCTIONS**

Machine wash warm, inside out, with like colors. Only noncholorine bleach. Tumble dry low. Medium iron. Do not iron decoration. Do not dry clean.

front

back