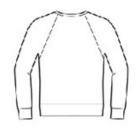

## BELLA+CANVAS<sup>®</sup> Unisex Sponge Fleece Raglan Sweatshirt. BC3901

- Retail fit
- Tear-away label
- Raglan sleeves
- Side seamed
- Rib knit cuffs and hem
- Solid Colors and Heather Colors: 8-ounce, 52/48 Airlume
- combed and ring spun cotton/poly fleece, 32 singlesTriblend Colors: 8-ounce, 50/37.5/12.5 poly/Airlume
- combed and ring spun cotton/rayon, 32 singles
- Athletic Heather: 8-ounce, 90/10 Airlume combed and ring spun cotton/poly fleece, 32 singles

#### **CARE INSTRUCTIONS**

Machine wash warm, inside out, with like colors. Only noncholorine bleach. Tumble dry low. Medium iron. Do not iron decoration. Do not dry clean.

front

back