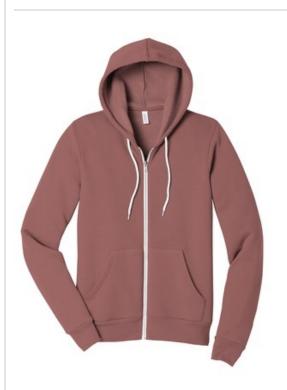

# BELLA+CANVAS<sup>®</sup> Unisex Sponge Fleece Full-Zip Hoodie. BC3739

- Retail fit
- Tear-away label
- White drawcords
- Side seamed
- Full-zip with white taping
- Rib knit cuffs and hem
- Solid Colors and Heather Colors: 8-ounce, 52/48 Airlume
- combed and ring spun cotton/poly fleece, 32 singles
- Athletic Heather: 8-ounce, 90/10 Airlume combed and ring spun cotton/poly fleece, 32 singles
- Heather Navy: 8-ounce, 60/40 Airlume combed and ring spun cotton/poly fleece, 32 singles
- DTG Colors: 8-ounce, 70/30 Airlume combed and ring spun cotton/poly fleece, 32 singles
- Black available up to 3XL