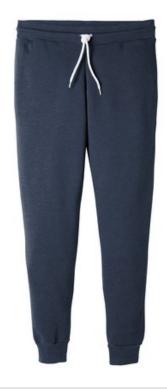

# BELLA+CANVAS <sup>®</sup> Unisex Jogger Sweatpants. BC3727

- White cord drawstring
- Tear-away label
- Side pockets
- Rib knit ankle cuffs
- Black and Dark Grey Heather: 8-ounce, 52/48 Airlume combed and ring spun cotton/poly fleece, 32 singles
- Athletic Heather: 8-ounce, 90/10 Airlume combed and ring spun cotton/poly fleece, 32 singles
- Heather Navy: 8-ounce, 60/40 Airlume combed and ring spun cotton/poly fleece, 32 singles