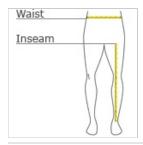

#### **HOW TO MEASURE**

# WAIST

Measure around the smallest part of the natural waist.

# INSEAM

Measure a similar style pant that fits well and is the desired length. Measure from the crotch seam to the hem.