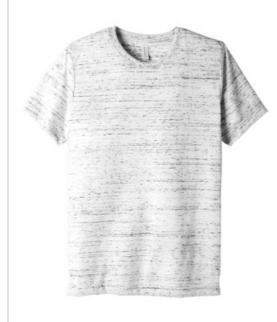

# **BELLA+CANVAS** <sup>®</sup> Unisex Poly-Cotton Short Sleeve Tee. BC3650

- Retail fit
- Tear-away label
- Side seamed
- Solid Colors: 3.6-ounce, 52/48 Airlume combed and ring spun cotton/poly, 40 singles
- Marble Colors: 4-ounce, 91/9 poly/Airlume combed and ring spun cotton, 32 singles
- Vintage Slub Colors: 4-ounce, 50/37.5/12.5 poly/cotton/rayon, 32 singles

#### **COLOR INFORMATION**

PMS 425 C

PMS Black C

White Marble PMS Cool Grey 3C

White Slub PMS White C