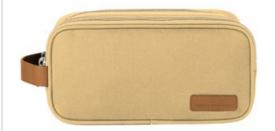

## **Brooks Brothers<sup>®</sup> Wells Dopp Kit BB18870**

With its classic design, this precise and compact dopp kit is ready to hold all the essentials you need for a vacation, the office or a trip to the gym.

- 12-ounce cotton canvas with DWR finish
- Leather trim and details
- Metal zippered main compartment
- Zippered interior compartment with elastic organization loops
- Leather handle
- Metal zipper pulls with Brooks Brothers logo
- Exterior debossed Brooks Brothers leather label
- Dimensions: 5"h x 10.5"l x 4.5"d
  Capacity: 236 cu. in./3.86 L
  Weight: 0.77 lbs./0.34 kg
- Note: Bags not intended for use by children 12 and under. \*\*