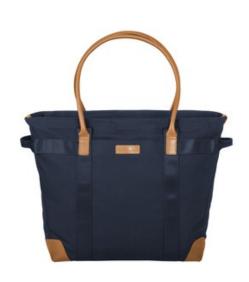

## **Brooks Brothers<sup>®</sup> Wells Laptop Tote BB18840**

Whether you're going into the office or on a weekend trip, this boat-tote-inspired style has all the features you need to keep your technology safe and secure.

- 12-ounce cotton canvas with DWR finish
- Leather trim and details
- Metal zippered main compartment
- Padded laptop compartment
- Front pocket with snap closure
- Leather carry handles
- Side seatbelt webbing handles
- Leather zipper pulls with Brooks Brothers logo
- Exterior debossed Brooks Brothers leather label
- Luggage trolley pass through on back
- Laptop compartment: 11"h x 14"w
- Dimensions: 16"h x 16"w x 7"d
- Capacity: 1,792 cu. in./29.3 L
- Weight: 2.54 lbs./1.15 kg