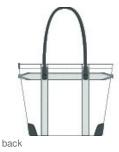

- 12-ounce cotton canvas with DWR finish
- Leather trim and details
- Metal zippered main compartment
- Padded laptop compartment
- Front pocket with snap closure
- Leather carry handles
- Side seatbelt webbing handles
- Leather zipper pulls with Brooks Brothers logo
- Exterior debossed Brooks Brothers leather label
- Luggage trolley pass through on back
- Laptop compartment: 11"h x 14"w
- Dimensions: 16"h x 16"w x 7"d
- Capacity: 1,792 cu. in./29.3 L
- Weight: 2.54 lbs./1.15 kg