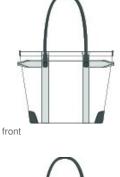

- 12-ounce cotton canvas with DWR finish
- Leather trim and details
- Metal zippered main compartment
- Padded laptop compartment
- Front pocket with snap closure
- Leather carry handles
- Side seatbelt webbing handles
- Leather zipper pulls with Brooks Brothers logo
- Exterior debossed Brooks Brothers leather label
- Luggage trolley pass through on back
- Laptop compartment: 11"h x 14"w
- Dimensions: 16"h x 16"w x 7"d
- Capacity: 1,792 cu. in./29.3 L
- Weight: 2.54 lbs./1.15 kg