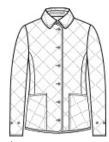

## Brocks Brothers

# **Brooks Brothers<sup>®</sup> Women's Quilted Jacket BB18601**



With a flattering, low-profile fit and a refined look, this supple diamond-quilted jacket is designed to resist water and provide warmth when you need it.

- 100% polyester shell and lining
- 2.9-ounce polyfill insulation
- Brooks Brothers tie-stripe hanging loop
- Faux horn Brooks Brothers logo buttons
- Front patch pockets
- Adjustable tabs at cuff
- Brooks Brothers tartan plaid-bound interior seams and lined front pockets
- Interior patch pocket with faux horn Brooks Brothers logo button closure

\*\*



front



#### **HOW TO MEASURE**



#### BUST

Measure under the arm and around the fullest part of the bust with arms down, keeping tape horizontal.

### SIZE CHART

|      | XS    | S     | М     | L     | XL    | 2XL   | 3XL   | 4XL   |
|------|-------|-------|-------|-------|-------|-------|-------|-------|
| Size | 2     | 4/6   | 8/10  | 12/14 | 16/18 | 20/22 | 24/26 | 28/30 |
| Bust | 32-34 | 35-36 | 37-38 | 39-41 | 42-44 | 45-47 | 48-51 | 52-55 |

#### COLOR INFORMATION



Deep Black PMS BLACK C



Night Navy PMS 42800