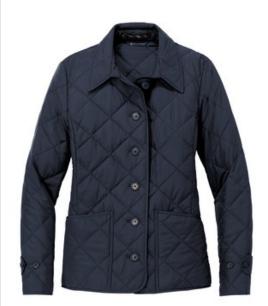

# **Brooks Brothers<sup>®</sup> Women's Quilted Jacket BB18601**

With a flattering, low-profile fit and a refined look, this supple diamond-quilted jacket is designed to resist water and provide warmth when you need it.

- 100% polyester shell and lining
- 2.9-ounce polyfill insulation
- Brooks Brothers tie-stripe hanging loop
- Faux horn Brooks Brothers logo buttons
- Front patch pockets
- Adjustable tabs at cuff
- Brooks Brothers tartan plaid-bound interior seams and lined front pockets
- Interior patch pocket with faux horn Brooks Brothers logo button closure