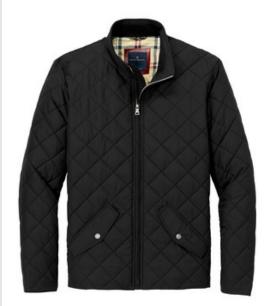

## **Brooks Brothers<sup>®</sup> Quilted Jacket BB18600**

With a supple diamond-quilted shell designed to resist water and provide warmth when you need it, this jacket delivers unbeatable performance and unmistakable style.

- 100% polyester shell and lining
- 2.9-ounce polyfill insulation
- Brooks Brothers tie-stripe hanging loop
- Metallion coil front zipper with metal Brooks Brothers Golden
  Fleece logo zipper pull and piped kissing welt
- Rib knit lined collar
- Hand pockets secured with flaps and Brooks Brothers logo snaps
- Interior zippered chest pocket
- Brooks Brothers tartan plaid on interior yoke and inside hand pockets
- Faux leather label patch
- Embroidery access pocket