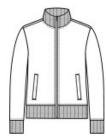

# Brooks Brothers<sup>®</sup> Women's Double-Knit Full-Zip BB18211

Pay homage to the epitome of casual cool in this classic jacket, allowing a broad range of movement and featuring just the right amount of pop in the details.

- 9.1-ounce, 57/43 polyester/cotton double-knit
- Slightly cropped length
- Ribbed collar, cuffs and hem
- Metal zipper pull with Brooks Brothers logo
- Angled welt pockets

\*\*

front