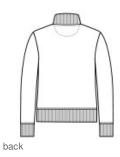

# Brooks Brothers<sup>®</sup> Women's Double-Knit Full-Zip BB18211

Pay homage to the epitome of casual cool in this classic jacket, allowing a broad range of movement and featuring just the right amount of pop in the details.

- 9.1-ounce, 57/43 polyester/cotton double-knit
- Slightly cropped length
- Ribbed collar, cuffs and hem
- Metal zipper pull with Brooks Brothers logo
- Angled welt pockets

\*\*

front