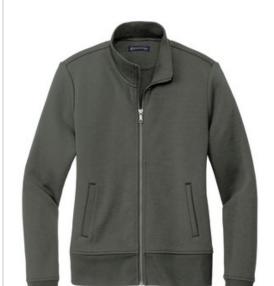

# Brooks Brothers<sup>®</sup> Women's Double-Knit Full-Zip BB18211

Pay homage to the epitome of casual cool in this classic jacket, allowing a broad range of movement and featuring just the right amount of pop in the details.

- 9.1-ounce, 57/43 polyester/cotton double-knit
- Slightly cropped length
- Ribbed collar, cuffs and hem
- Metal zipper pull with Brooks Brothers logo
- Angled welt pockets

\*\*

front