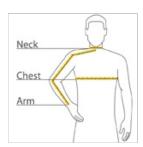

#### **HOW TO MEASURE**

### CHEST WIDTH

Measure under the arm and around the fullest part of the chest with arms down, keeping tape horizontal.

### NECK

Measure around the fullest part of the neck at the base.

### ARM

Place hand on hip. Start at the center of the back of the neck and measure across the shoulder, to the elbow, and then down to the wrist.