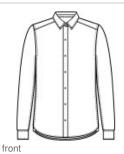

# Brooks Brothers<sup>®</sup> Women's Casual Oxford Cloth Shirt BB18005

Originally invented in 1900, this iconic silhouette embodies the off-duty professional look whether you dress it up or keep it casual.

- 5-ounce, 100% cotton oxford
- Garment-washed
- Button-down collar
- Button at center back collar
- Box pleat and locker loop at back yoke
- Pearlized buttons with Brooks Brothers logo
- Gussets at side seam
- Rounded, adjustable cuffs