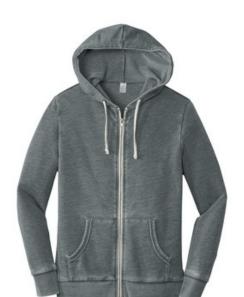

# **DISCONTINUED Alternative Burnout Laid-Back Zip Hoodie. AA8636**

Made with super-soft Burnout French Terry, this zip hoodie has an authentic worn-in look and feel.

- 7.6-ounce, 65/35 cotton/poly
- Hoodie with natural drawcords
- Kangaroo pocket
- Ribbed sleeve cuffs