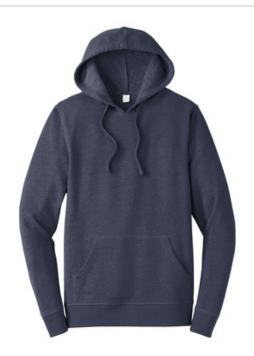

# DISCONTINUED Alternative Rider Blended Fleece Pullover Hoodie. AA8051

This garment-washed hoodie has the soft comfort and versatility that will make it your new favorite.

- 7.7-ounce, 60/40 combed ring spun cotton/poly
- Classic fit
- Tear-away label
- Hoodie with dyed-to-match drawcords
- Ribbed sleeve cuffs and hem