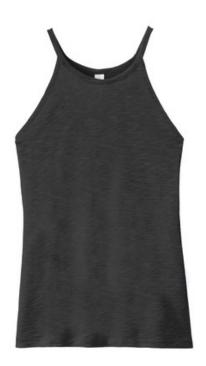

## DISCONTINUED Alternative Women's Weathered Slub Sporty Tank. AA6096

Wear this sporty tank to the gym and then keep it on after for whatever the day brings.

- 3.5-ounce, 100% cotton
- Classic fit
- Tear-away label