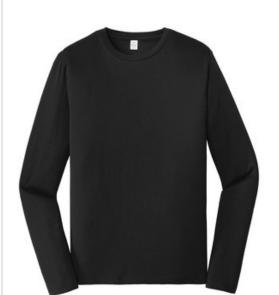

# DISCONTINUED Alternative Rebel Blended Jersey Long Sleeve Tee. AA6041

This long sleeve tee is soft to the touch and sure to be your new go-to tee for cooler weather.

- 4.3-ounce 60/40 combed ring spun cotton/poly
- Classic fit
- Tear-away label
- Ribbed neckline