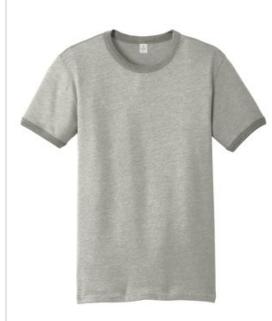

## DISCONTINUED Alternative The Keeper Vintage 50/50 Ringer Tee. AA5103

A vintage-inspired take on The Keeper, this tee features contrasting ringer details that add a pop of color.

- 4.4-ounce, 50/50 cotton/poly
- Classic fit
- Tear-away label

Vintage 50/50 fabric infuses each garment with unique character. Please allow for slight color variations. CARE INSTRUCTIONS

Machine Wash Cold, Tumble Dry Low.

front

HOW TO MEASURE

CHEST WIDTH Measure under the arm and around the fullest part of the chest with arms down, keeping tape horizontal.