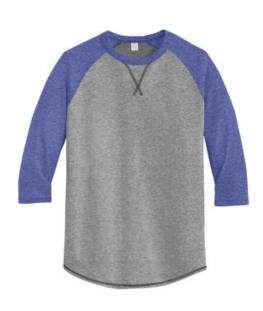

## DISCONTINUED Alternative Dugout 3/4-Sleeve Vintage 50/50 Tee. AA5057

Exclusive Style! Our iconic vintage-inspired baseball tee gets a fresh look with stylish new details.

- 4.4-ounce, 50/50 cotton/poly
- Classic fit
- Stitched V detail at neck
- Contrast ragian sleeves
- Coverstitch at sleeve and bottom hems
- Slight shirttail hem

Vintage 50/50 fabric infuses each garment with unique character. Please allow for slight color variations. Alternative Apparel reserves the right to prohibit the addition to any Alternative Apparel product any mark, name, design or logo that does not meet the high standards of the brand. Please contact your sales representative with questions. These products may not be resold without embellishment. **CARE INSTRUCTIONS** Machine wash cold. Tumble dry low.