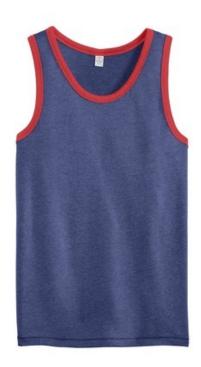

# **DISCONTINUED Alternative<sup>®</sup> Keeper Vintage** 50/50 Tank. AA5053

Exclusive Style! Form and function find a beautiful balance in this tank's athletic cut and 50/50 fabric.

- 4.4-ounce, 50/50 cotton/poly
- Tear away label
- Tonal stitching on inside collar
- Contrast binding detail