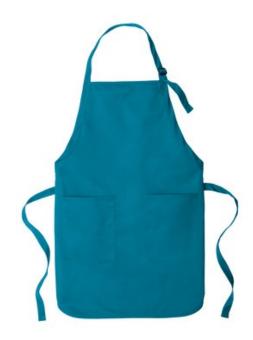

## Port Authority <sup>®</sup> Full-Length Two-Pocket Bib Apron. A600

This durable, full-length apron provides ample coverage and has two pockets to keep tools and essentials organized.

- 7-ounce, 65/35 poly/cotton twill
- Adjustable neck strap
- Two front patch pockets, pen pocket
- Color-coordinates with CP80, C914 and CP45 caps
- Measures: 22"w x 30"l

## CARE INSTRUCTIONS

Machine Wash Cold, Only Non Chlorine Bleach when needed, Tumble Dry Low, Do Not Dry Clean.

front