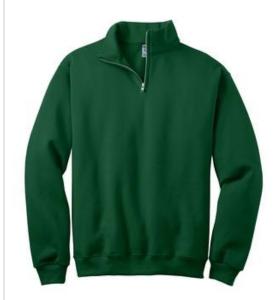

# NuBlend® 1/4-Zip Cadet Collar Sweatshirt. 995M

- 8-ounce, 50/50 cotton/poly NuBlend®; pill-resistant fleece
- High-stitch density for a smooth-printing canvas
- Stylish zip-through cadet collar
- Covered aluminum zipper for maximum print area
- Rib knit cuffs and waistband
- Double-needle coverstitching on armholes and waistband