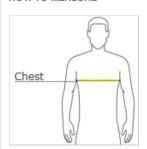

## **HOW TO MEASURE**

#### CHEST WIDTH

Measure under the arm and around the fullest part of the chest with arms down, keeping tape horizontal.

## SIZE CHART

|       | S     | S     | М     | М     | L     | L     | XL    | XL    | 2XL   | 3XL   | 3XL   |
|-------|-------|-------|-------|-------|-------|-------|-------|-------|-------|-------|-------|
| Chest | 34-36 | 34-36 | 38-40 | 38-40 | 42-44 | 42-44 | 46-48 | 46-48 | 50-52 | 54-56 | 54-56 |