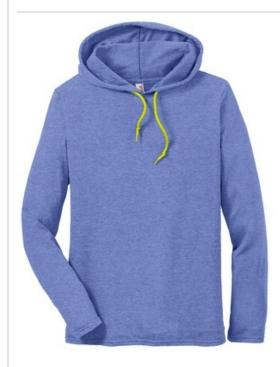

# Gildan<sup>®</sup> 100% Combed Ring Spun Cotton Long Sleeve Hooded T-Shirt. 987

- 4.3-ounce, 100% combed ring spun cotton
- 65/35 cotton/poly (Heathers)
- TearAway™ label
- Relaxed, unlined hood with contrast drawcord
- Double-needle neck, sleeves and hem
- Semi-fitted side-seamed body
- Please note: This product is transitioning from Anvil labels to Anvil by Gildan labels. Your order may contain a combination of both labels.