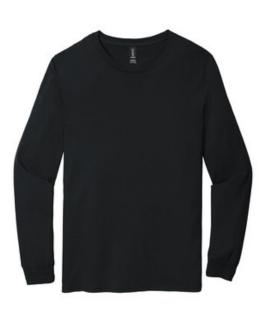

# Gildan<sup>®</sup> 100% Combed Ring Spun Cotton Long Sleeve T-Shirt. 949

- 4.3-ounce, 100% combed ring spun cotton
- 65/35 poly/ring spun cotton (Heather Blue, Heather Green, Heather Purple)
- 90/10 ring spun cotton/poly (Heather Grey)
- TearAway label
- Seamed collar
- Shoulder-to-shoulder taping
- Rib knit cuffs
- Double-needle sleeves and hem
- Semi-fitted tubular body