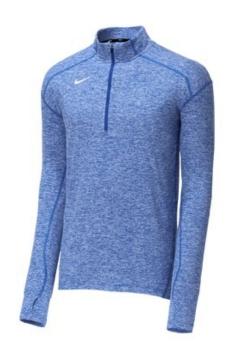

# DISCONTINUED Nike Dry Element 1/2-Zip Cover-Up 896691

We're proud to offer this direct-from-retail Nike style, while supplies last.

This best-selling Nike cover-up delivers all-utility warmth and comfort from the sweat-wicking fabric down to the thumbholes. The 1/2-zip design and mesh back panels enhance ventilation, while the stand-up collar and drop tail hem provide additional coverage. A contrast heat transfer Swoosh design trademark is on the right chest. Solids made of 5.5-ounce, 88/12 polyester/spandex jersey Dri-FIT fabric (front) and 5.3-ounce, 89/11 polyester/spandex Dri-FIT fabric (back). Heathers made of 5.75-ounce, 88/12 polyester/spandex jersey Dri-FIT fabric (front) and 5.3-ounce, 89/11 polyester/spandex Dri-FIT fabric (back).