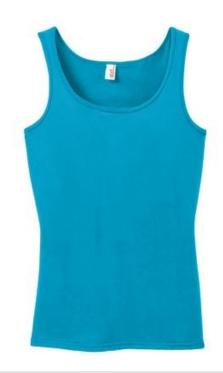

# DISCONTINUEDAnvil® Ladies 100% Combed Ring Spun Cotton Tank Top. 882L

- 4.3-ounce, 100% combed ring spun cotton
- 90/10 cotton/poly (Heather Grey)
- Semi-fitted silhouette with side seam
- Bound rib trim neck and armholes
- TearAway<sup>™</sup> label
- Solid and contrasting trim color choices
- Double-needle hem
- Please note: This product is transitioning from Anvil labels to Anvil by Gildan labels. Your order may contain a combination of both labels.