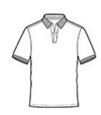

## CARE INSTRUCTIONS

Machine wash warm, inside out, with like colors. Only nonchlorine bleach. Tumble dry medium. Do not iron if decorated. Do not dry clean.

front

back