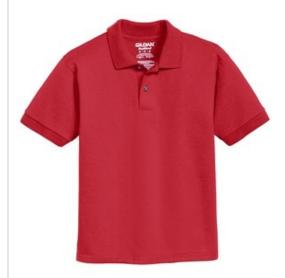

## Gildan<sup>®</sup> Youth DryBlend<sup>®</sup> 6-Ounce Jersey Knit Sport Shirt. 8800B

- 6-ounce, 50/50 cotton/poly
- DryBlend moisture-wicking properties
- Tear-away label
- Contoured welt collar and welt cuffs
- 2-button clean-finished placket with reinforced bottom box
- Wood-tone buttons
- Double-needle hem