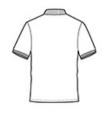

## CARE INSTRUCTIONS

Machine wash warm, inside out, with like colors. Only nonchlorine bleach. Tumble dry medium. Do not iron if decorated. Do not dry clean.

front

back