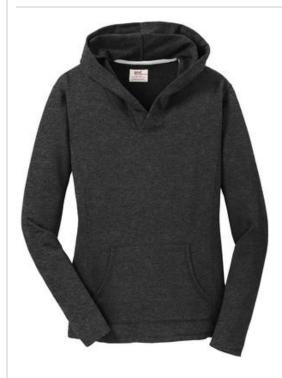

# DISCONTINUED Anvil® Ladies French Terry Pullover Hooded Sweatshirt. 72500L

- 7-ounce, 40/60 ring spun cotton/polyester terry fleece
- Semi-fitted, contoured silhouette with princess seams
- 1/4" contrast grey neck taping
- Unlined crossover hood
- Triple-needle topstitching at hood, neck and shoulders
- Triple-needle sleeves and hem
- Front pouch pocket
- Pre-shrunk fabric 30/1
- Tubular construction
- Woven label
- Care label
- Oeko-Tex<sup>®</sup> Standard 100 Certified
- Please note: This product is transitioning from Anvil labels to Anvil by Gildan labels. Your order may contain a combination of both labels.