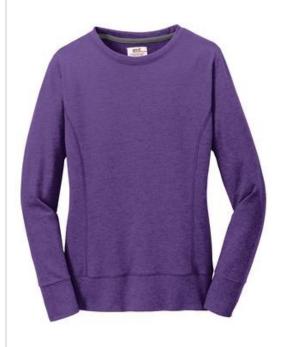

# DISCONTINUED Anvil® Ladies French Terry Crewneck Sweatshirt, 72000L

- 7-ounce, 40/60 ring spun cotton/polyester terry fleece
- Semi-fitted, contoured silhouette with princess seams
- 1/4" contrast grey neck taping
- 2-inch rolled forward shoulders
- Triple-needle topstitching at neck, shoulders and waistband
- 3-inch 1x1 rib knit cuffs and waistband with spandex
- Pre-shrunk fabric 30/1
- Tubular construction
- Woven label
- Care label
- Oeko-Tex<sup>®</sup> Standard 100 Certified
- Please note: This product is transitioning from Anvil labels to Anvil by Gildan labels. Your order may contain a combination of both labels.