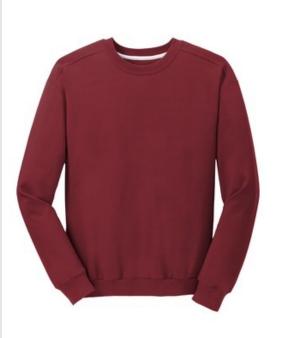

# DISCONTINUED Anvil<sup>®</sup> Crewneck Sweatshirt. 71000

- 7.2-ounce, 75/25 ring spun combed cotton/polyester fleece
- 1/4" contrast white neck taping
- Back patch
- 2-inch rolled forward shoulders
- Double-needle topstitching at neck and shoulders
- 1x1 rib cuffs and waistband with spandex
- Tubular construction
- Woven label
- Oeko-Tex<sup>®</sup> Standard 100 Certified
- Classic fit
- Heather Grey is 70/30 cotton poly