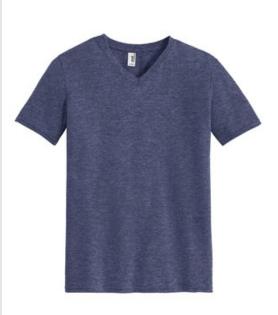

## Anvil<sup>®</sup> Tri-Blend V-Neck Tee. 6752

- 4.2-ounce, 50/25/25 poly/combed ring spun cotton/rayon
- TearAway<sup>™</sup> label
- Shoulder-to-shoulder taping
- 5/8" seamed, mitered v-neck collar
- Single-needle topstitched front neck
- Side seamed
- Double-needle sleeves and bottom hem
- Tubular

## COLOR INFORMATION